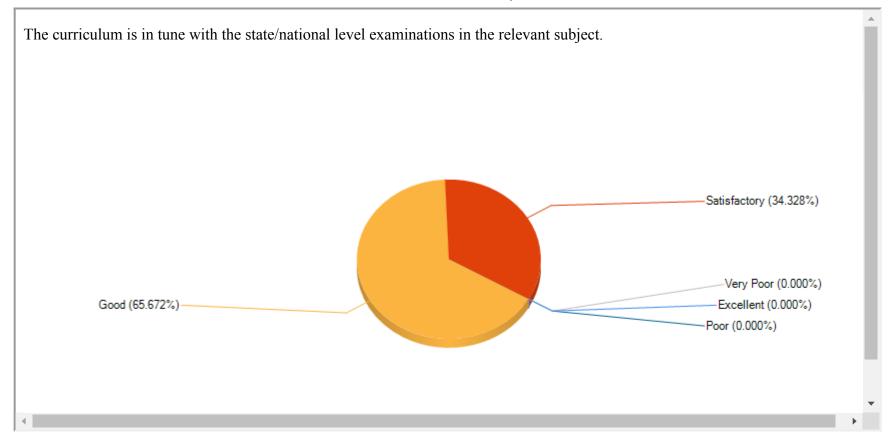

MILLI EDUCATIONAL ORGANISATION

| Feedback Name | Student Feedback |
|---------------|------------------|
| Session       | 2021-2022        |

| The perfo | formance of the Institution providing opportunities, learning & holistic growth | ı. |
|-----------|---------------------------------------------------------------------------------|----|
|           |                                                                                 |    |
|           |                                                                                 |    |
|           |                                                                                 |    |
|           |                                                                                 |    |
|           |                                                                                 |    |
|           |                                                                                 |    |
|           |                                                                                 |    |
|           |                                                                                 |    |