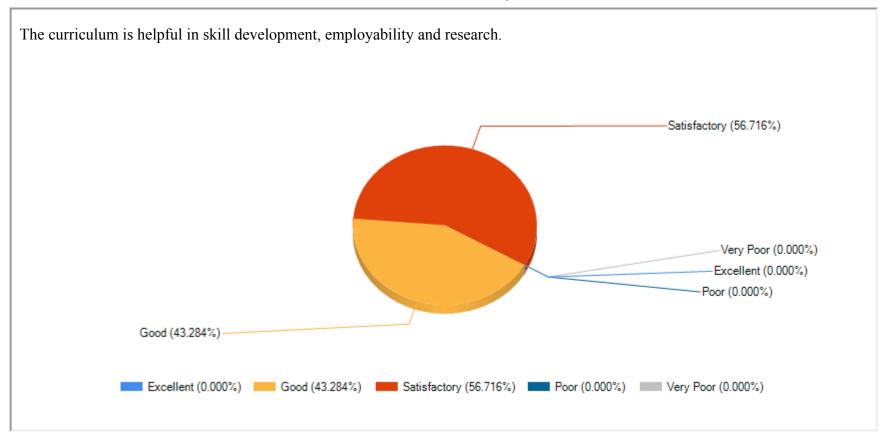

| The | e role of the Institution in encouraging the student-centric methods for enhancing learning experiences. |
|-----|----------------------------------------------------------------------------------------------------------|
|     |                                                                                                          |
|     |                                                                                                          |
|     |                                                                                                          |
|     |                                                                                                          |
|     |                                                                                                          |
|     |                                                                                                          |
|     |                                                                                                          |
|     |                                                                                                          |
|     |                                                                                                          |