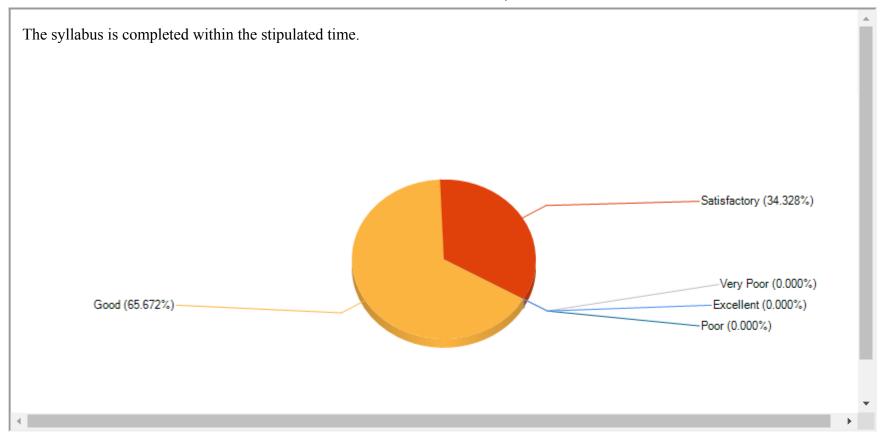

| The | e role of the Institution in encouraging the student-centric methods for enhancing learning experiences. |
|-----|----------------------------------------------------------------------------------------------------------|
|     |                                                                                                          |
|     |                                                                                                          |
|     |                                                                                                          |
|     |                                                                                                          |
|     |                                                                                                          |
|     |                                                                                                          |
|     |                                                                                                          |
|     |                                                                                                          |
|     |                                                                                                          |