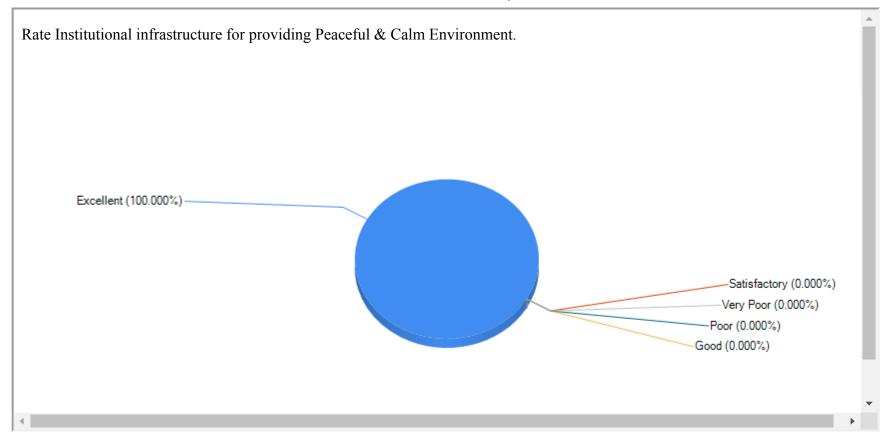

|
|     |                                                                                                          |
|     |                                                                                                          |
|     |                                                                                                          |
|     |                                                                                                          |
|     |                                                                                                          |
|     |                                                                                                          |

















Print