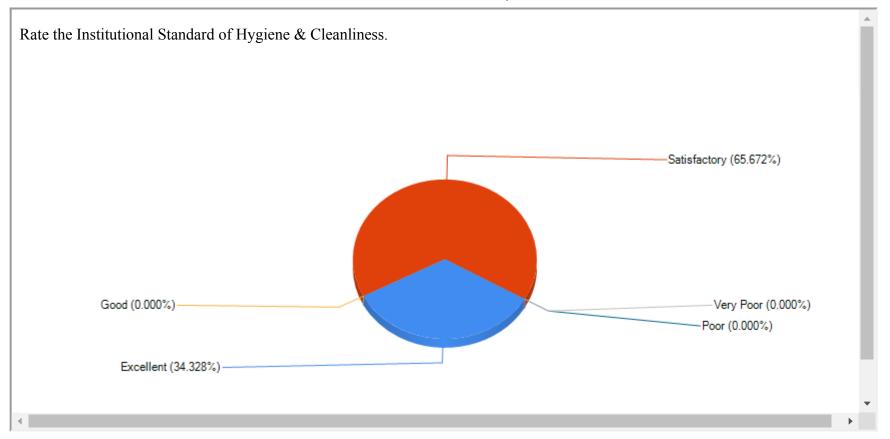

|
|     |                                                                                                          |
|     |                                                                                                          |
|     |                                                                                                          |
|     |                                                                                                          |
|     |                                                                                                          |
|     |                                                                                                          |

















Print