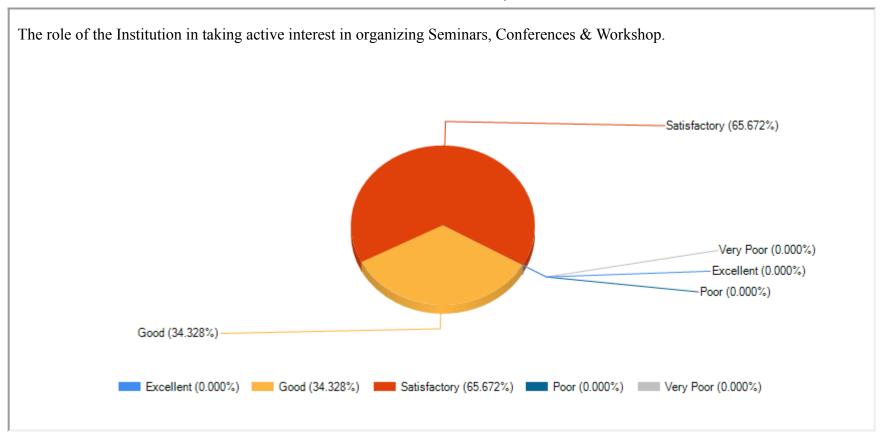

MILLI EDUCATIONAL ORGANISATION







| Feedback Name | Student Feedback |
|---------------|------------------|
| Session       | 2021-2022        |

























| The perfo | formance of the Institution providing opportunities, learning & holistic growth | ı. |
|-----------|---------------------------------------------------------------------------------|----|
|           |                                                                                 |    |
|           |                                                                                 |    |
|           |                                                                                 |    |
|           |                                                                                 |    |
|           |                                                                                 |    |
|           |