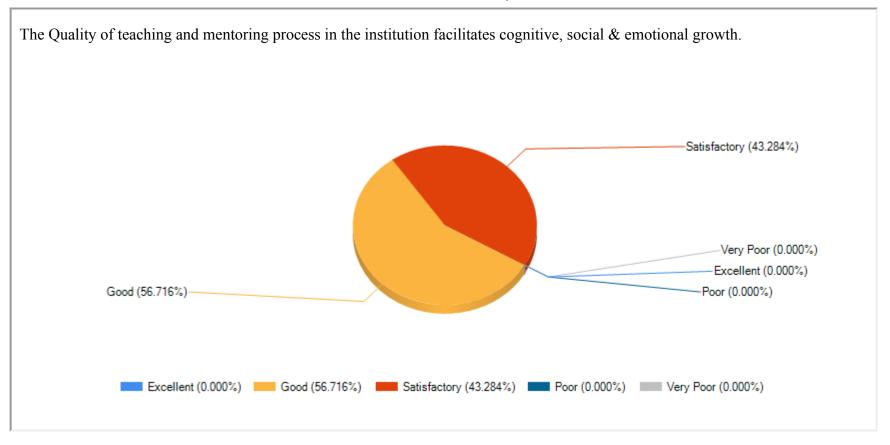

MILLI EDUCATIONAL ORGANISATION







| Feedback Name | Student Feedback |
|---------------|------------------|
| Session       | 2021-2022        |

























| The perfo | formance of the Institution providing opportunities, learning & holistic growth | ı. |
|-----------|---------------------------------------------------------------------------------|----|
|           |                                                                                 |    |
|           |                                                                                 |    |
|           |                                                                                 |    |
|           |                                                                                 |    |
|           |                                                                                 |    |
|           |