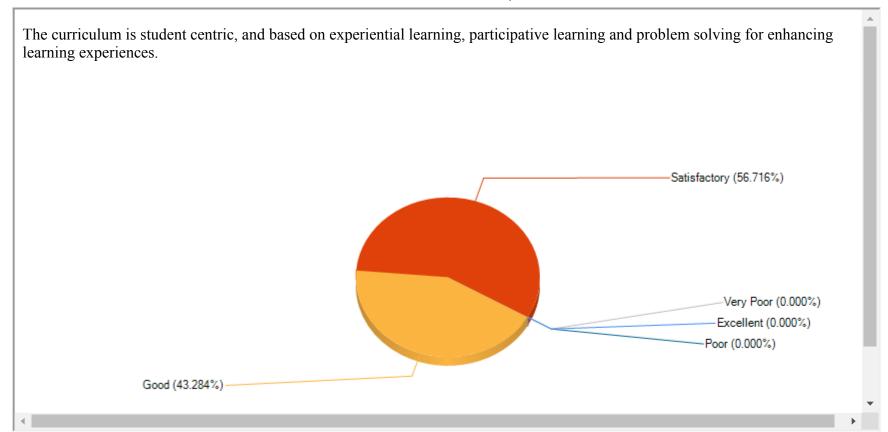

| The | e role of the Institution in encouraging the student-centric methods for enhancing learning experiences. |
|-----|----------------------------------------------------------------------------------------------------------|
|     |                                                                                                          |
|     |                                                                                                          |
|     |                                                                                                          |
|     |                                                                                                          |
|     |                                                                                                          |
|     |                                                                                                          |
|     |                                                                                                          |
|     |                                                                                                          |
|     |                                                                                                          |