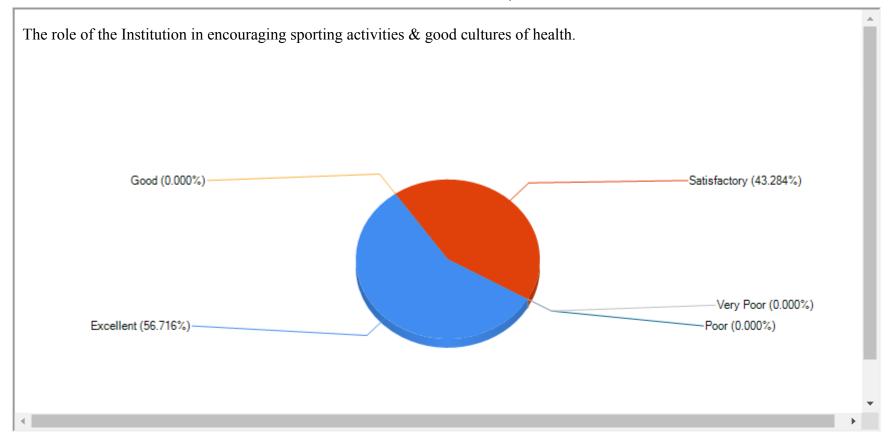

|
|     |                                                                                                          |
|     |                                                                                                          |
|     |                                                                                                          |
|     |                                                                                                          |
|     |                                                                                                          |
|     |                                                                                                          |

















Print