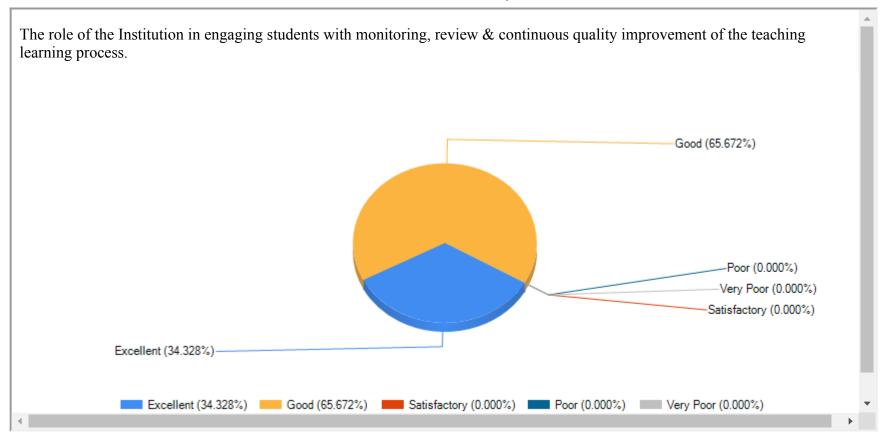

MILLI EDUCATIONAL ORGANISATION

| Feedback Name | Student Feedback |
|---------------|------------------|
| Session       | 2021-2022        |

| The perfo | formance of the Institution providing opportunities, learning & holistic growth | ı. |
|-----------|---------------------------------------------------------------------------------|----|
|           |                                                                                 |    |
|           |                                                                                 |    |
|           |                                                                                 |    |
|           |                                                                                 |    |
|           |                                                                                 |    |
|           |                                                                                 |    |
|           |                                                                                 |    |
|           |                                                                                 |    |