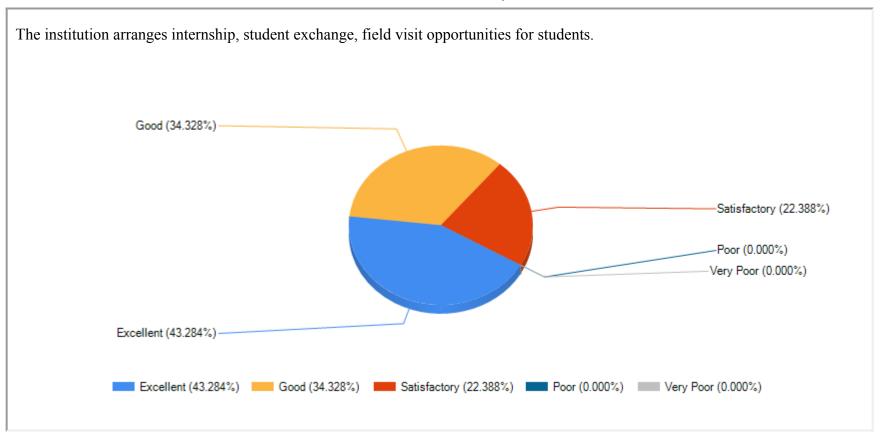

MILLI EDUCATIONAL ORGANISATION

| Feedback Name | Student Feedback |
|---------------|------------------|
| Session       | 2021-2022        |

| The perfo | formance of the Institution providing opportunities, learning & holistic growth | ı. |
|-----------|---------------------------------------------------------------------------------|----|
|           |                                                                                 |    |
|           |                                                                                 |    |
|           |                                                                                 |    |
|           |                                                                                 |    |
|           |                                                                                 |    |
|           |                                                                                 |    |
|           |                                                                                 |    |
|           |                                                                                 |    |