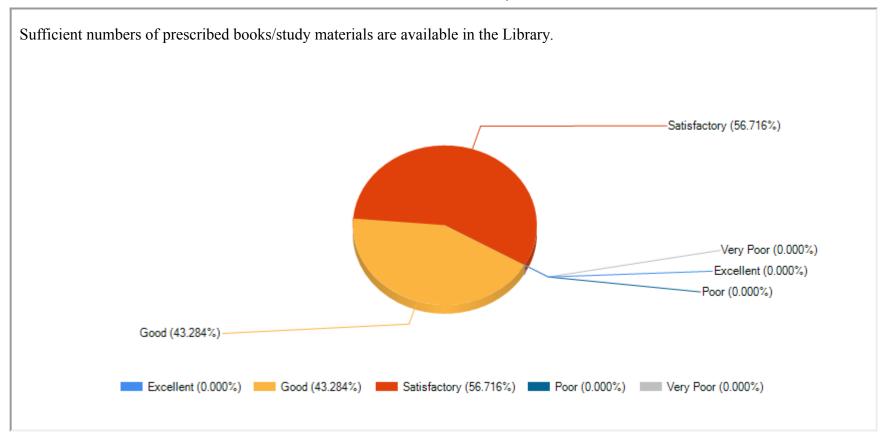

MILLI EDUCATIONAL ORGANISATION

| Feedback Name | Student Feedback |
|---------------|------------------|
| Session       | 2021-2022        |

| The perfo | formance of the Institution providing opportunities, learning & holistic growth | ı. |
|-----------|---------------------------------------------------------------------------------|----|
|           |                                                                                 |    |
|           |                                                                                 |    |
|           |                                                                                 |    |
|           |                                                                                 |    |
|           |                                                                                 |    |
|           |                                                                                 |    |
|           |                                                                                 |    |
|           |                                                                                 |    |