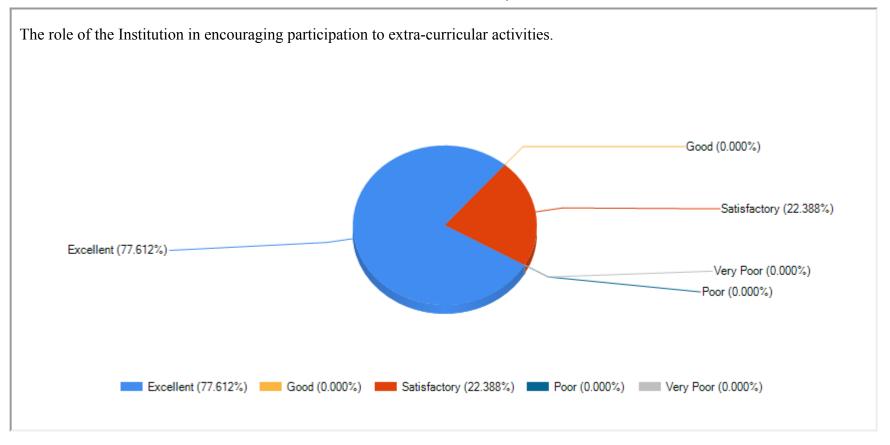

| The | e role of the Institution in encouraging the student-centric methods for enhancing learning experiences. |
|-----|----------------------------------------------------------------------------------------------------------|
|     |                                                                                                          |
|     |                                                                                                          |
|     |                                                                                                          |
|     |                                                                                                          |
|     |                                                                                                          |
|     |                                                                                                          |
|     |                                                                                                          |
|     |                                                                                                          |
|     |                                                                                                          |