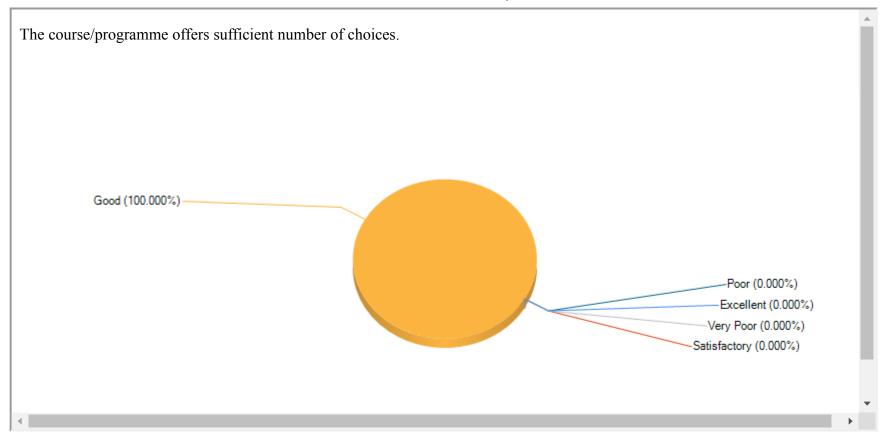

MILLI EDUCATIONAL ORGANISATION

| Feedback Name | Student Feedback |
|---------------|------------------|
| Session       | 2021-2022        |

| The perfo | formance of the Institution providing opportunities, learning & holistic growth | ı. |
|-----------|---------------------------------------------------------------------------------|----|
|           |                                                                                 |    |
|           |                                                                                 |    |
|           |                                                                                 |    |
|           |                                                                                 |    |
|           |                                                                                 |    |
|           |                                                                                 |    |
|           |                                                                                 |    |
|           |                                                                                 |    |